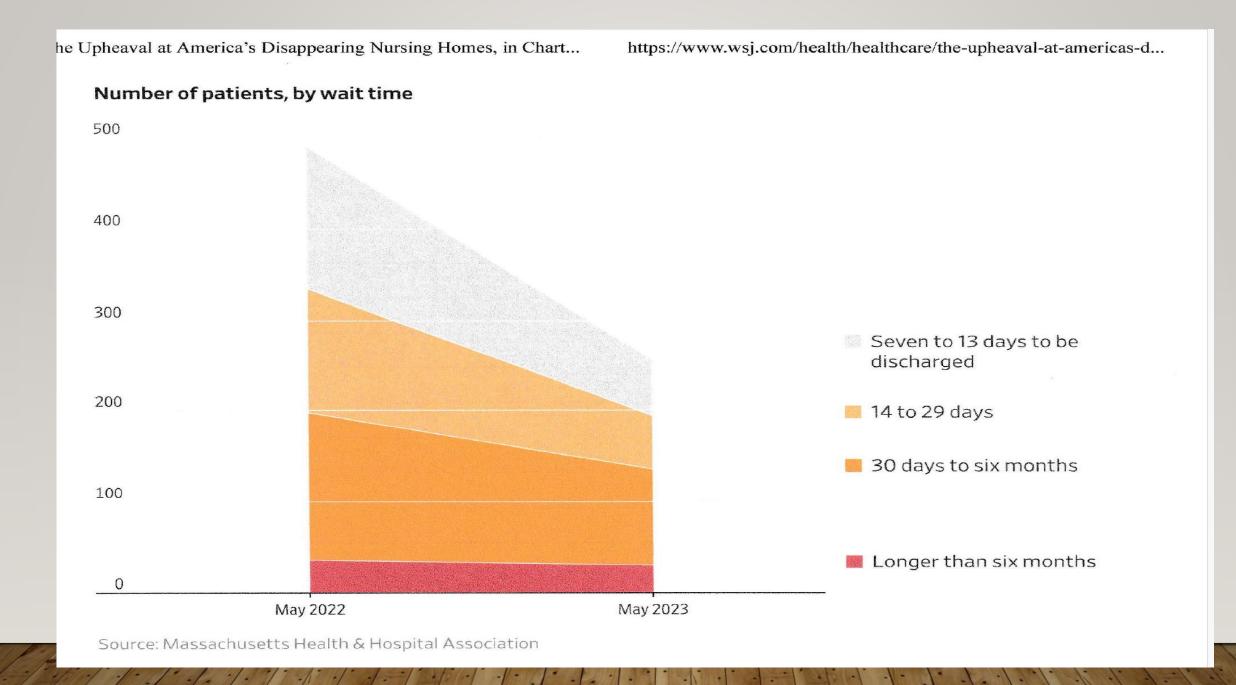

# THE UPHEAVAL AT AMERICA'S DISAPPEARING NURSING HOMES, IN CHARTS

HTTPS:WWW.WSJ.COM/HEALTH/HEALTHCARE/THE-UPHEAVAL-AT-AMERICAS-D...

#### **Record Emergency-Department Delays**

Patients in emergency departments who need a hospital bed waited longer last year.