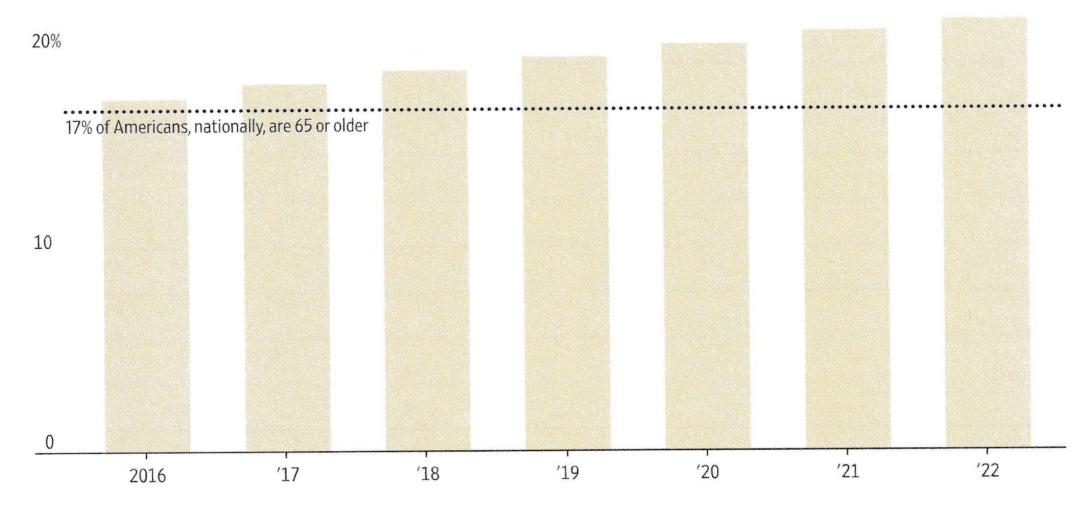

#### Share of population that is at least 65 years old in counties without a nursing home

Source: Centers for Medicare and Medicaid Services and Census Bureau

Note: Nursing-home counts are based on the number of facilities with federal certification numbers at year-end. Data for 2023 are through July.