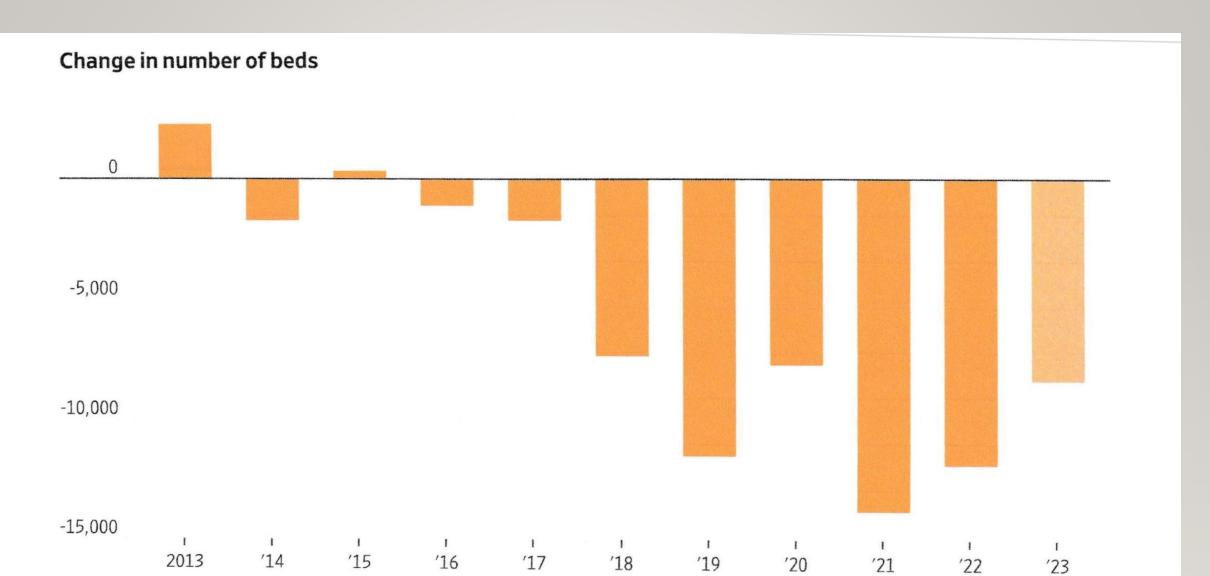

Source: Centers for Medicare and Medicaid Services

Note: Based on federally certified nursing-home beds at year-end. Data for 2023 are through July. Source: Centers for Medicare and Medicaid Services

#### Change in certified beds, January 2017 to July 2023

| Alaska |       | -4,000 -2,000 -1,000 0 |       |      |       |       |      |      |       | Maine |
|--------|-------|------------------------|-------|------|-------|-------|------|------|-------|-------|
|        |       |                        |       |      |       |       |      |      | Vt.   | N.H.  |
|        |       |                        |       |      |       |       |      | N.Y. | Conn. | Mass. |
| Wash.  | Mont. | N.D.                   | Minn. | Wis. |       | Mich. |      | Del. | N.J.  | R.I.  |
| Ore.   | ldaho | S.D.                   | Iowa  | III. | Ind.  | Ohio  | Pa.  | DC   | Md.   |       |
| Calif. | Nev.  | Wyo.                   | Neb.  | Mo.  | Ky.   | W.Va. | N.C. | Va.  |       |       |
|        | Utah  | Colo.                  | Kan.  | Ark. | Tenn. | Ala.  | S.C. |      |       |       |
|        | Ariz. | N.M.                   | Okla. | La.  | Miss. | Ga.   |      |      |       |       |
| Hawaii |       |                        | Texas |      |       |       | Fla. |      |       |       |

Source: Centers for Medicare and Medicaid Services

The Upheaval at America's Disappearing Nursing Homes, in Chart...

https://www.wsj.com/health/healthcare/the-upheaval-at-americas-d...