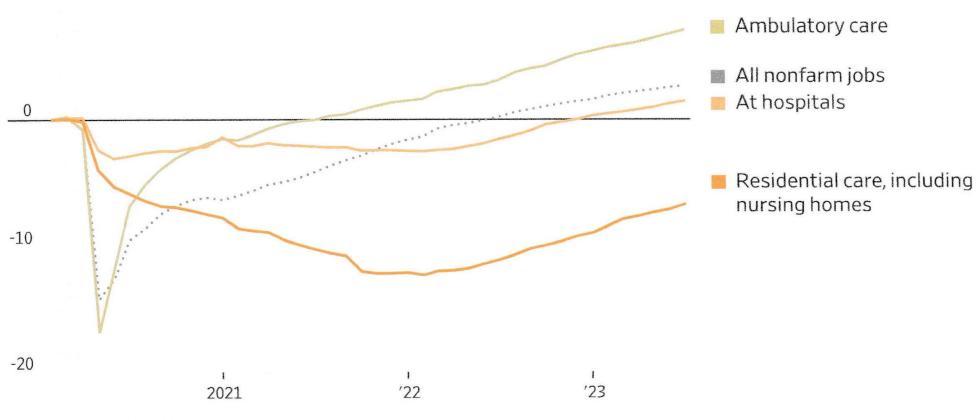

#### Change in employment since February 2020

10% RECESSION

Note: Seasonally adjusted Source: Labor Department