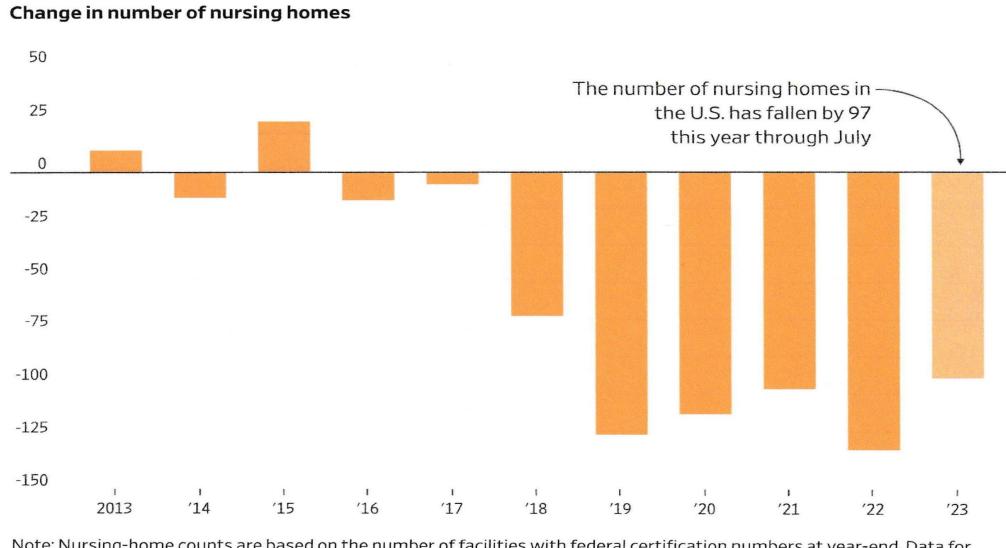

# THE UPHEAVAL AT AMERICA'S DISAPPEARING NURSING HOMES, IN CHARTS

HTTPS:WWW.WSJ.COM/HEALTH/HEALTHCARE/THE-UPHEAVAL-AT-AMERICAS-D...

Source: Centers for Medicare and Medicaid Services

The Upheaval at America's Disappearing Nursing Homes, in Chart...

https://www.wsj.com/health/healthcare/the-upheaval-at-americas-d...