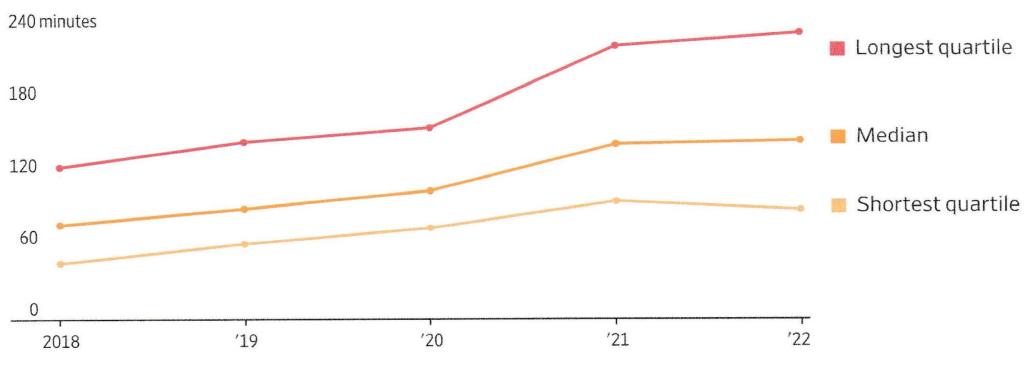

#### **Record Emergency-Department Delays**

Patients in emergency departments who need a hospital bed waited longer last year.

#### **Emergency-department delays**

Note: Delays are total boarding times at emergency rooms from the 419 departments that consistently reporte five years.

Source: Emergency Department Benchmarking Alliance